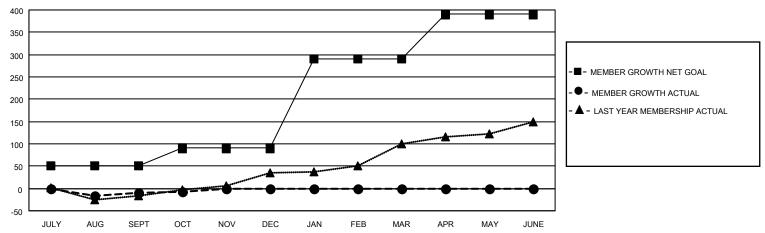

## GOALS AND ACTUAL MEMBERS CUMULATIVE

| DROPPED CLUBS: 0 |    | 13 CLUBS OF 39 ADDED 1 OR<br>MORE NEW MEMBERS | GENDER DISTRIBUTION           |            |  |
|------------------|----|-----------------------------------------------|-------------------------------|------------|--|
|                  |    | MORE NEW MEMBERS                              | MALE 808 (62.01%)             |            |  |
|                  |    |                                               | FEMALE 495 (37.99%)           |            |  |
| DROPPED MEMBERS  |    |                                               | NON BINARY                    | 0 (0.00%)  |  |
|                  | _  |                                               | PREFER NOT TO ANSWER          | 0 (0.00%)  |  |
| DECEASED         | 7  |                                               |                               |            |  |
| CLUB CANCELLED   | 0  | CLICK HERE FOR CUMULATIVE                     | TOTAL FAMILY UNIT MEMBERS 149 |            |  |
| OTHER            | 60 | MEMBERSHIP DATA                               |                               |            |  |
| TOTAL            | 67 |                                               | FAMILY MEMBERS PAYING HAI     | LF DUES 75 |  |
|                  |    |                                               |                               |            |  |

## MONTHLY MEMBERSHIP PROGRESS REPORT

LOCATION TEXAS District 2 T1 Results as of: 10/31/2022

| Clubs RESULTS FOR 2022-2023 |   |   |   | Members RESULTS FOR 2022-2023 |     |    |    |
|-----------------------------|---|---|---|-------------------------------|-----|----|----|
|                             |   |   |   |                               |     |    |    |
| JULY/AUG/SEPT               | 1 | 0 | 0 | JULY/AUG/SEPT                 | 50  | 48 | 51 |
| OCT/NOV/DEC                 | 3 | 0 | 0 | OCT/NOV/DEC                   | 40  | 19 | 16 |
| JAN/FEB/MAR                 | 4 | 0 | 0 | JAN/FEB/MAR                   | 200 | 0  | 0  |
| APR/MAY/JUNE                | 2 | 0 | 0 | APR/MAY/JUNE                  | 100 | 0  | 0  |