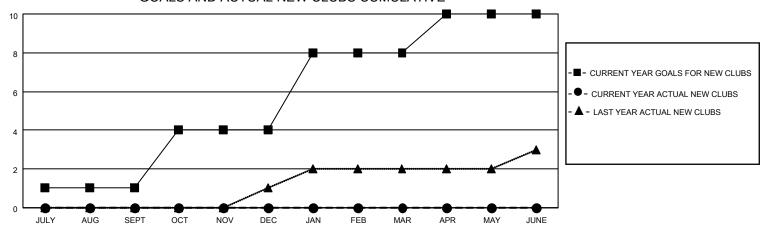

## GOALS AND ACTUAL NEW CLUBS CUMULATIVE

## MONTHLY MEMBERSHIP PROGRESS REPORT

LOCATION TEXAS District 2 T1 Results as of: 10/31/2022

| Clubs RESULTS FOR 2022-2023 |   |   |   | Members RESULTS FOR 2022-2023 |     |    |    |
|-----------------------------|---|---|---|-------------------------------|-----|----|----|
|                             |   |   |   |                               |     |    |    |
| JULY/AUG/SEPT               | 1 | 0 | 0 | JULY/AUG/SEPT                 | 50  | 48 | 51 |
| OCT/NOV/DEC                 | 3 | 0 | 0 | OCT/NOV/DEC                   | 40  | 19 | 16 |
| JAN/FEB/MAR                 | 4 | 0 | 0 | JAN/FEB/MAR                   | 200 | 0  | 0  |
| APR/MAY/JUNE                | 2 | 0 | 0 | APR/MAY/JUNE                  | 100 | 0  | 0  |